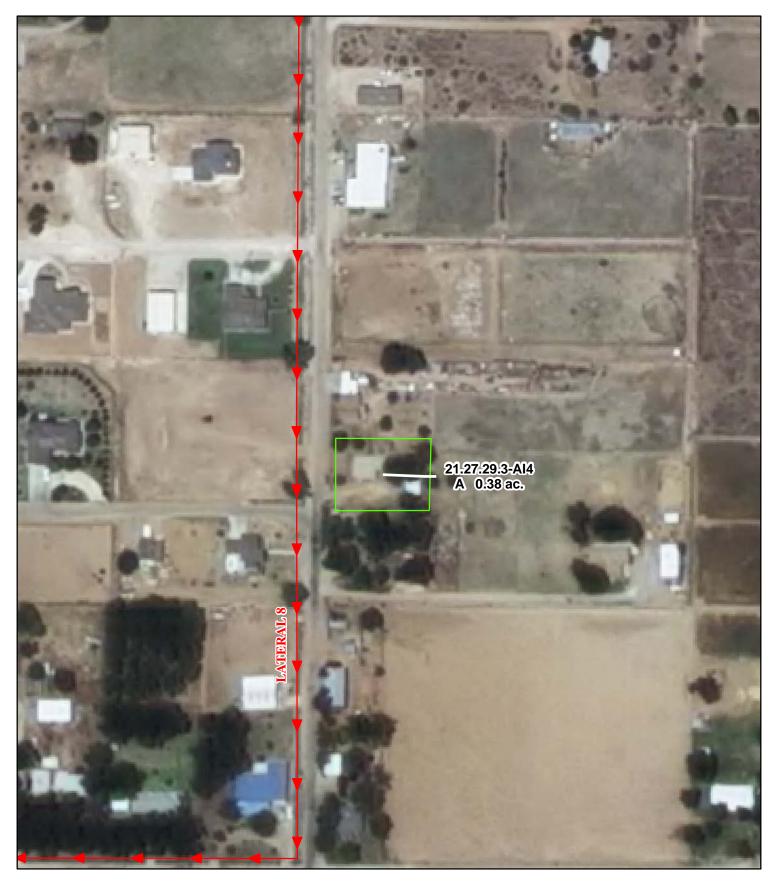

#### f. Location and Amount of Irrigated Acreage:

Section 29, Township 21S, Range 27E, N.M.P.M.

Pt. SW1/4

0.38 acres

Total: 0.38 acres

As shown on the attached revised Hydrographic Survey Map for Subfile No. 21.27.29.3-AI4, and the CID Section Hydrographic Survey Map Sheet No. 42 (1999-2011), included in Part F of this Appendix, representing the Court record as of the date of the filing of this Decree.